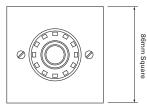

The Askari Compact is a discrete sounder for flush or surface fixing. The innovative design provides an excellent combination of high sound output and attractive aesthetics, ideal for retail, hotel and residential applications.

#### **Features**

- 32 tones (user selectable)
- Automatic synchronisation
- Two stage alarm
- Discrete design

# **Benefits**

- 6 tones certified for fire use
- Improved tone clarity, reducing confusion
- Alert and alarm function
- Can be flush or surface fixed

## **Dimensions**





# **Technical Specification**

| Voltage        | 9-15Vdc 18-28Vdc         |  |
|----------------|--------------------------|--|
| Current        | 18 mA (Typical Tone 3)   |  |
| Sound Output   | 97dB(A) (Typical Tone 3) |  |
| Tones          | 32                       |  |
| Volume Control | 10dB                     |  |
| Monitoring     | Reverse polarity         |  |
| Temperature    | - 10°C to + 55°C         |  |
| Protection     | IP21C (with back box)    |  |
| Construction   | ABS                      |  |
| Weight         | 0.11Kg                   |  |
| Colours        | Red or white             |  |
|                |                          |  |

Askari Compact Red



## **Catalogue Numbers**

| Reference    | Cat No           | Description