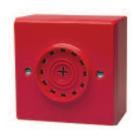

clarity, reducing confusion
- Alert and alarm function
- Can be flush or surface fixed

## **Dimensions**





# **Technical Specification**

| Voltage        | 9-15Vdc 18-28Vdc         |  |
|----------------|--------------------------|--|
| Current        | 18 mA (Typical Tone 3)   |  |
| Sound Output   | 97dB(A) (Typical Tone 3) |  |
| Tones          | 32                       |  |
| Volume Control | 10dB                     |  |
| Monitoring     | Reverse polarity         |  |
| Temperature    | - 10°C to + 55°C         |  |
| Protection     | IP21C (with back box)    |  |
| Construction   | ABS                      |  |
| Weight         | 0.11Kg                   |  |
| Colours        | Red or white             |  |
|                |                          |  |

Askari Compact Red



## **Catalogue Numbers**

| Reference    | Cat No           | Description                                                                       |
|--------------|------------------|-----------------------------------------------------------------------------------|
| AC/SV/R/S/BB | 550068FULL-0142X | Askari Compact Sounder, Red, Surface(BB),<br>Tone select switch, Volume control   |
| AC/SV/W/S/BB | 550072FULL-0216X | Askari Compact Sounder, White, Surface(BB),<br>Tone select switch, Volume control |