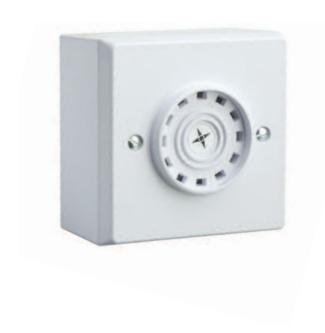

The Askari Compact is a discrete sounder for flush or surface fixing. The innovative design provides an excellent combination of high sound output and attractive aesthetics, ideal for retail, hotel and residential applications.

Askari Compact Red