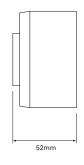

The Askari Compact is a discrete sounder for flush or surface fixing. The innovative design provides an excellent combination of high sound output and attractive aesthetics, ideal for retail, hotel and residential applications.

#### **Features**

- 32 tones (user selectable)
- Automatic synchronisation
- Two stage alarm
- Discrete design

# **Benefits**

- 6 tones certified for fire use
- Improved tone clarity, reducing confusion
- Alert and alarm function
- Can be flush or surface fixed

## **Dimensions**





# **Technical Specification**

| Voltage        | 9-15Vdc 18-28Vdc         |  |
|----------------|--------------------------|--|
| Current        | 18 mA (Typical Tone 3)   |  |
| Sound Output   | 97dB(A) (Typical Tone 3) |  |
| Tones          | 32                       |  |
| Volume Control | 10dB                     |  |
| Monitoring     | Reverse polarity         |  |
| Temperature    | - 10°C to + 55°C         |  |
| Protection     | IP21C (with back box)    |  |
| Construction   | ABS                      |  |
| Weight         | 0.11Kg                   |  |
| Colours        | Red or white             |  |
|                |                          |  |

Askari Compact Red



## **Catalogue Numbers**

| Reference    | Cat No           | Description