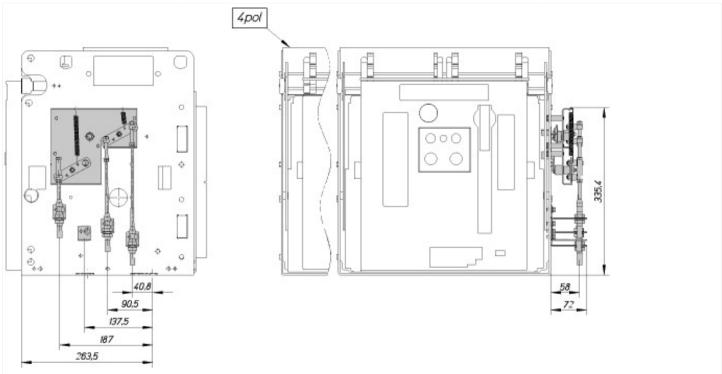

439**

| Technical data for design verification |    |     |
|----------------------------------------|----|-----|
| Operating ambient temperature min.     | °C | -25 |
| Operating ambient temperature max.     | °C | 70  |

## **Technical data ETIM 7.0**

Low-voltage industrial components (EG000017) / Mechanic interlock for switch (EC001044)

Electric engineering, automation, process control engineering / Low-voltage switch technology / Component for low-voltage switching technology / Mechanic interlock for switch (ecl@ss10.0.1-27-37-13-03 [AKN341013])

| Auxiliary contacts, extendable                | No |
|-----------------------------------------------|----|
| Number of contacts as normally closed contact | 0  |
| Number of contacts as normally open contact   | 0  |

## **Dimensions**