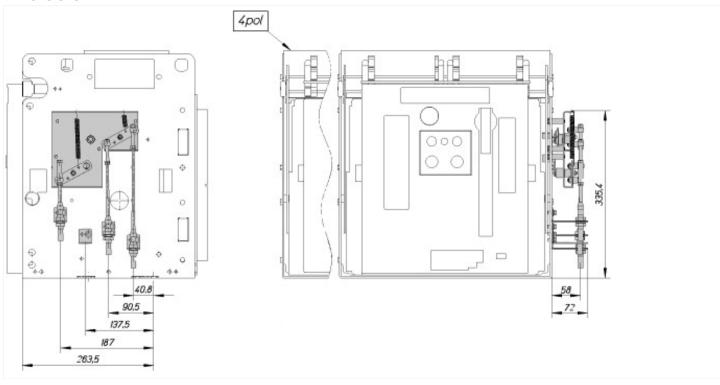

hnology / Mechanic interlock for switch (ecl@ss10.0.1-27-37-13-03 [AKN341013]) |    |  |  |
| Auxiliary contacts, extendable                                                                                                                                                                                        | No |  |  |
| Number of contacts as normally closed contact                                                                                                                                                                         | 0  |  |  |
| Number of contacts as normally open contact                                                                                                                                                                           | 0  |  |  |

### **Dimensions**