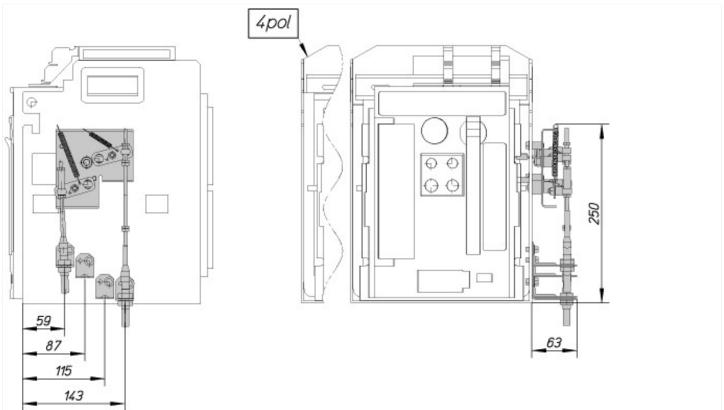

61439

| Technical data for design verification |    |     |
|----------------------------------------|----|-----|
| Operating ambient temperature min.     | °C | -25 |
| Operating ambient temperature max.     | °C | 70  |

## **Technical data ETIM 7.0**

Low-voltage industrial components (EG000017) / Mechanic interlock for switch (EC001044)

Electric engineering, automation, process control engineering / Low-voltage switch technology / Component for low-voltage switching technology / Mechanic interlock for switch (ecl@ss10.0.1-27-37-13-03 [AKN341013])

| Auxiliary contacts, extendable                | No |
|-----------------------------------------------|----|
| Number of contacts as normally closed contact | 0  |
| Number of contacts as normally open contact   | 0  |

## **Dimensions**