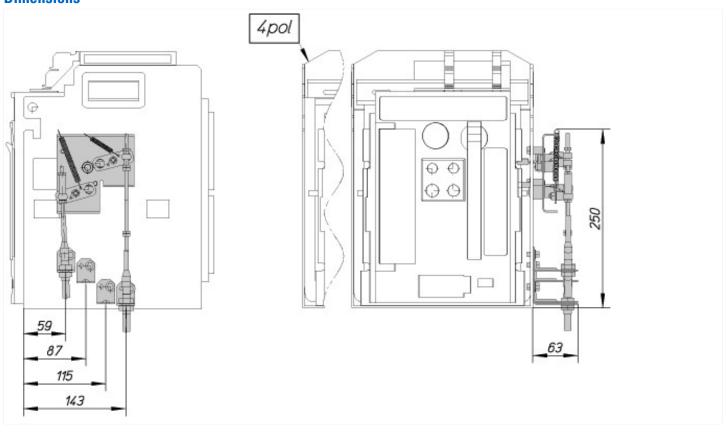

61439

| Technical data for design verification |    |     |
|----------------------------------------|----|-----|
| Operating ambient temperature min.     | °C | -25 |
| Operating ambient temperature max.     | °C | 70  |

### **Technical data ETIM 7.0**

Low-voltage industrial components (EG000017) / Mechanic interlock for switch (EC001044)

Electric engineering, automation, process control engineering / Low-voltage switch technology / Component for low-voltage switching technology / Mechanic interlock for switch (ecl@ss10.0.1-27-37-13-03 [AKN341013])

| Auxiliary contacts, extendable                | No |
|-----------------------------------------------|----|
| Number of contacts as normally closed contact | 0  |
| Number of contacts as normally open contact   | 0  |

# **Dimensions**