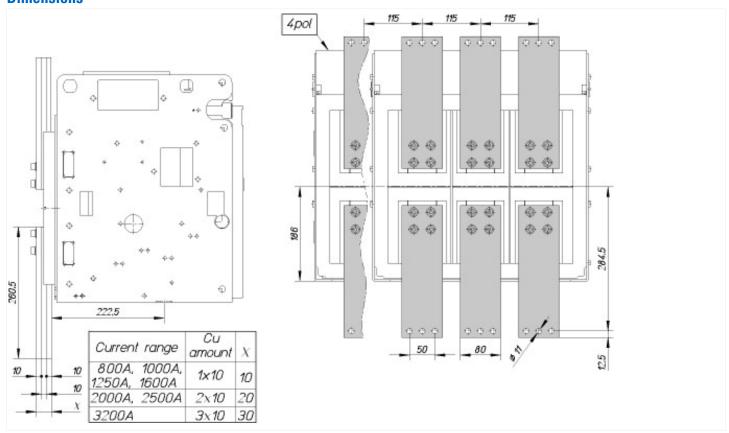

|

## **Design verification as per IEC/EN 61439**

| Technical data for design verification |    |     |
|----------------------------------------|----|-----|
| Operating ambient temperature min.     | °C | -25 |
| Operating ambient temperature max.     | °C | 70  |

#### **Technical data ETIM 7.0**

Low-voltage industrial components (EG000017) / Connection vane/phase spreader (EC002019)

Electric engineering, automation, process control engineering / Low-voltage switch technology / Component for low-voltage switching technology / Connection vane/phase spreader (ecl@ss10.0.1-27-37-13-05 [ACN990012])

Suitable for number of poles 4

# **Dimensions**