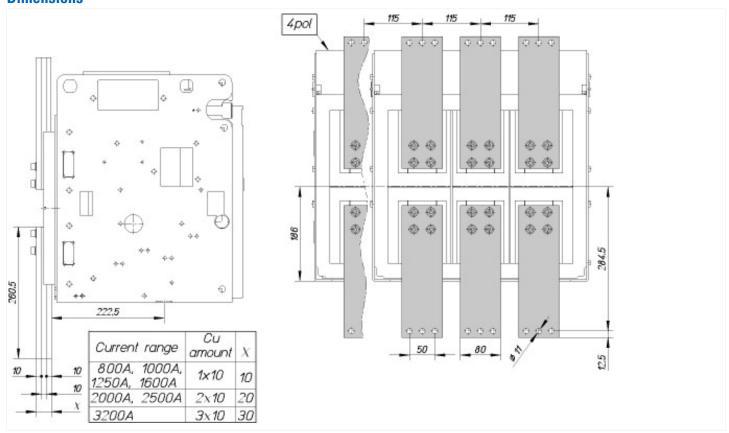

|  |  |

# Design verification as per IEC/EN 61439

| Technical data for design verification |    |     |
|----------------------------------------|----|-----|
| Operating ambient temperature min.     | °C | -25 |
| Operating ambient temperature max.     | °C | 70  |

### **Technical data ETIM 7.0**

Low-voltage industrial components (EG000017) / Connection vane/phase spreader (EC002019)

Electric engineering, automation, process control engineering / Low-voltage switch technology / Component for low-voltage switching technology / Connection vane/phase spreader (ecl@ss10.0.1-27-37-13-05 [ACN990012])

| Suitable for number of poles | 4 |  |
|------------------------------|---|--|

# **Dimensions**