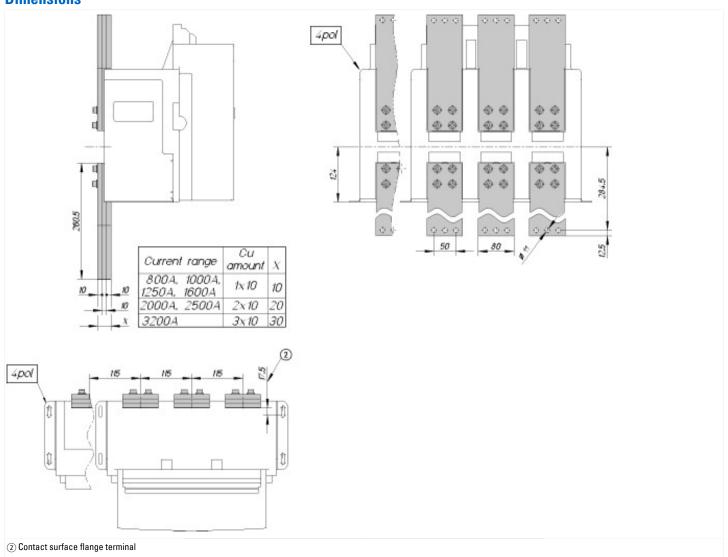

|   |  |  |  |  |
|------------------------------------------------------------------------------------------------------------------------------------------------------------------------------------------------------------------------|---|--|--|--|--|
| Electric engineering, automation, process control engineering / Low-voltage switch technology / Component for low-voltage switching technology / Connection vane/phase spreader (ecl@ss10.0.1-27-37-13-05 [ACN990012]) |   |  |  |  |  |
| Suitable for number of poles                                                                                                                                                                                           | 4 |  |  |  |  |

# **Dimensions**