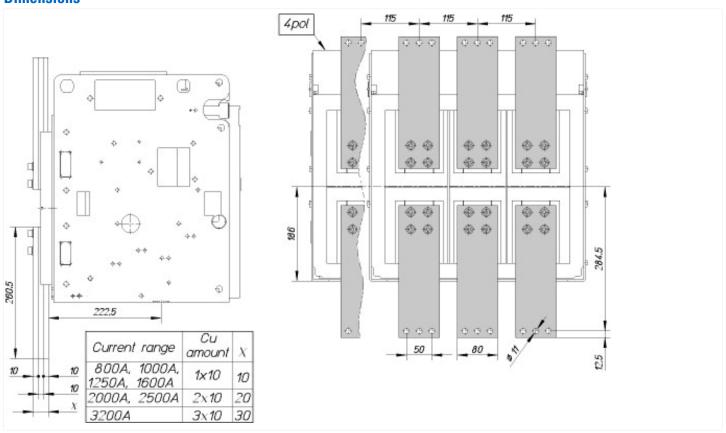

|

# Design verification as per IEC/EN 61439

| Technical data for design verification |    |     |
|----------------------------------------|----|-----|
| Operating ambient temperature min.     | °C | -25 |
| Operating ambient temperature max.     | °C | 70  |

### **Technical data ETIM 7.0**

Low-voltage industrial components (EG000017) / Connection vane/phase spreader (EC002019)

Electric engineering, automation, process control engineering / Low-voltage switch technology / Component for low-voltage switching technology / Connection vane/phase spreader (ecl@ss10.0.1-27-37-13-05 [ACN990012])

| Suitable for number of poles |  | 3 |
|------------------------------|--|---|
|------------------------------|--|---|

# **Dimensions**