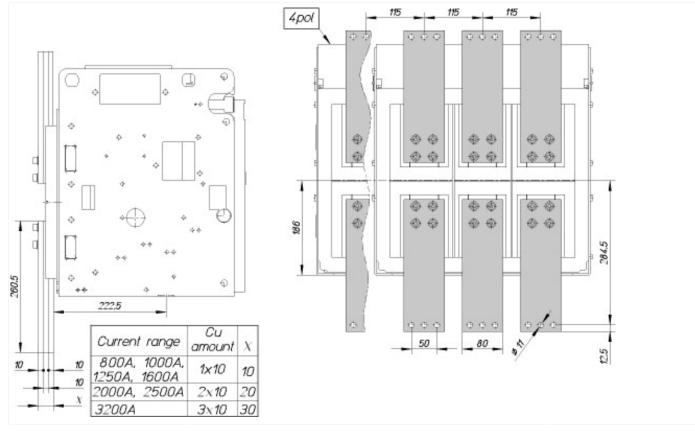

|

# Design verification as per IEC/EN 61439

| Technical data for design verification |    |     |
|----------------------------------------|----|-----|
| Operating ambient temperature min.     | °C | -25 |
| Operating ambient temperature max.     | °C | 70  |

### **Technical data ETIM 7.0**

Low-voltage industrial components (EG000017) / Connection vane/phase spreader (EC002019)

Electric engineering, automation, process control engineering / Low-voltage switch technology / Component for low-voltage switching technology / Connection vane/phase spreader (ecl@ss10.0.1-27-37-13-05 [ACN990012])

Suitable for number of poles

3

## **Dimensions**