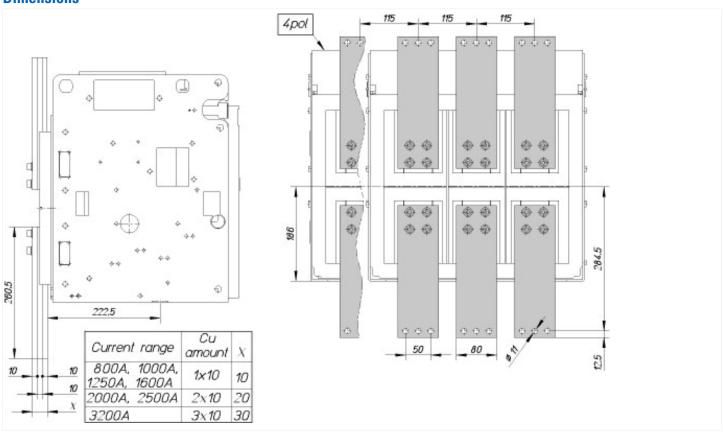

|

# Design verification as per IEC/EN 61439

| Technical data for design verification |    |     |
|----------------------------------------|----|-----|
| Operating ambient temperature min.     | °C | -25 |
| Operating ambient temperature max.     | °C | 70  |

# **Technical data ETIM 7.0**

Low-voltage industrial components (EG000017) / Connection vane/phase spreader (EC002019)

Electric engineering, automation, process control engineering / Low-voltage switch technology / Component for low-voltage switching technology / Connection vane/phase spreader (ecl@ss10.0.1-27-37-13-05 [ACN990012])

| Suitable for number of poles | 3 |
|------------------------------|---|

# **Dimensions**