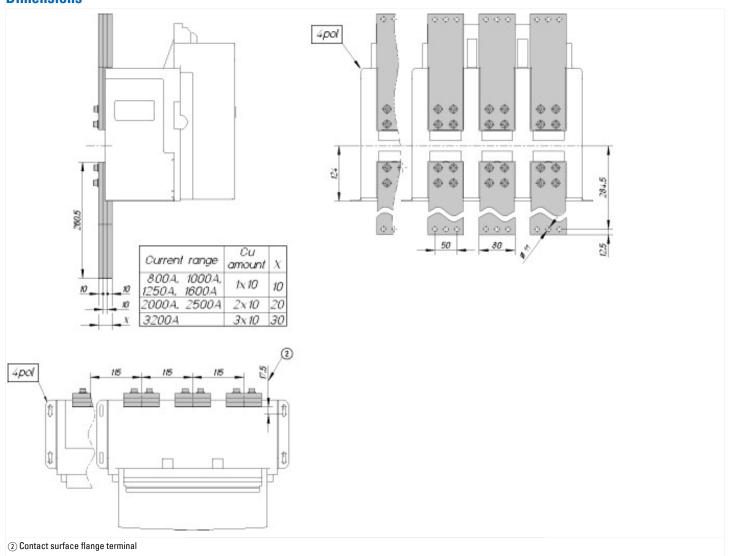

|

## **Design verification as per IEC/EN 61439**

| Technical data for design verification |    |     |  |
|----------------------------------------|----|-----|--|
| Operating ambient temperature min.     | °C | -25 |  |
| Operating ambient temperature max.     | °C | 70  |  |

### **Technical data ETIM 7.0**

Low-voltage industrial components (EG000017) / Connection vane/phase spreader (EC002019)

Electric engineering, automation, process control engineering / Low-voltage switch technology / Component for low-voltage switching technology / Connection vane/phase spreader (ecl@ss10.0.1-27-37-13-05 [ACN990012])

Suitable for number of poles

3

# **Dimensions**