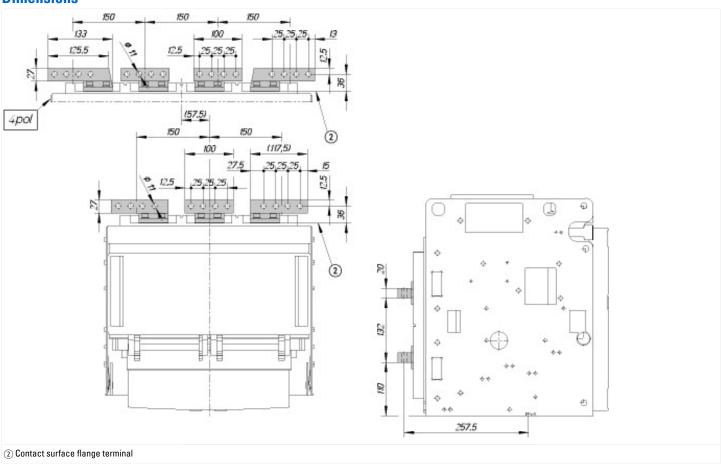

|  |  |

## Design verification as per IEC/EN 61439

| Technical data for design verification |    |     |
|----------------------------------------|----|-----|
| Operating ambient temperature min.     | °C | -25 |
| Operating ambient temperature max.     | °C | 70  |

## **Technical data ETIM 7.0**

Low-voltage industrial components (EG000017) / Connection vane/phase spreader (EC002019)

Electric engineering, automation, process control engineering / Low-voltage switch technology / Component for low-voltage switching technology / Connection vane/phase spreader (ecl@ss10.0.1-27-37-13-05 [ACN990012])

| Suitable for number of poles |  | 4 |
|------------------------------|--|---|
|                              |  |   |

# **Dimensions**