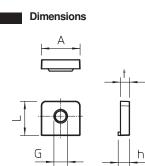

## starQuick nut

Fluor

The starQuick nut was developed especially for the starQuick clip. Simply push into the intended opening of the clip. The nut is captive in the clip. Suitable for M6 threads.

| Туре  | Thread | Dimen- | Dimen-  | Dimen- | Dimen- | Colour     | Pack. | Weight      | Item No. |
|-------|--------|--------|---------|--------|--------|------------|-------|-------------|----------|
|       |        | sion L | sion D1 | sion h | sion t |            | pcs   | kg/100 pcs. |          |
|       |        | mm     |         | mm     | mm     |            |       |             |          |
| SQ M6 | M6     | 15     | -       | 5      | 4      | Light grey | 100   | 0,070       | 2146509  |