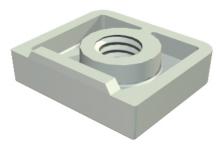

## starQuick nut

Fluor

The starQuick nut was developed especially for the starQuick clip. Simply push into the intended opening of the clip. The nut is captive in the clip. Suitable for M6 threads.

| Туре  | Thread | Dimen- | Dimen-  | Dimen- | Dimen- | Colour     | Pack. | Weight      | Item No. |
|-------|--------|--------|---------|--------|--------|------------|-------|-------------|----------|
|       |        | sion L | sion D1 | sion h | sion t |            | pcs   | kg/100 pcs. |          |
|       |        | mm     |         | mm     | mm     |            |       |             |          |
| SQ M6 | M6     | 15     | -       | 5      | 4      | Light grey | 100   | 0,070       | 2146509  |