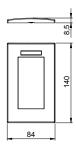

## Cover frame AR45, double, with labelling panel for vertical device installation

Front locking cover frame for Modul 45 devices, double, with labelling panel for vertical device installation, for locking in accessory mounting box 71GD13 or in mounting support 71MT2 45.