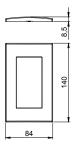

## Cover frame AR45, double

Front locking cover frame for Modul 45 devices, single, without labelling panel for horizontal and vertical device installation, for locking in accessory mounting box 71GD13 or in mounting support 71MT2 45. Pack. Weight

Colour Туре

|              |                   | pcs | kg/100 pcs. |         |
|--------------|-------------------|-----|-------------|---------|
| AR45-F2 RW   | Pure white        | 1   | 2,320       | 6119342 |
| AR45-F2 SWGR | Black-grey        | 1   | 2,320       | 6119344 |
| AR45-F2 AL   | Aluminium painted | 1   | 2,320       | 6119346 |