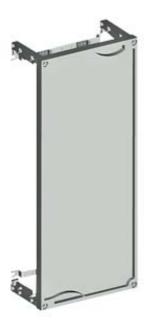

## **SIEMENS**

Product data sheet 8GK4402-2KK12

ALPHA 400/630 DIN, KIT FOR ROW TERMINALS WITH TERMINAL SUPPORT, FIELD COVER WITHOUT CUTOUT WITH TERMINAL SUPPORT, VERT., H=300 W=250

Similar to image