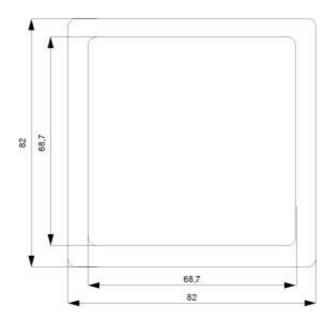

## **Product data sheet**

5TG1321

DELTA STYLE, TITANIUM WHITE FRAME, 1FOLD, 82X82MM

Similar to image

| Technical data:                     |                         |
|-------------------------------------|-------------------------|
| Design of cover / flush design      | No                      |
| Product component / Hinged lid      | No                      |
| Product feature / halogen-free      | Yes                     |
| Material                            | thermoplastic           |
| Appearance                          | shiny                   |
| Number of units                     | 1                       |
| RAL color number                    | 9010                    |
| mounting position                   | horizontal and vertical |
| Color                               | Titanium white          |
| Surface processing                  | others                  |
| Material / of cover frame           | plastic                 |
| Product component / Lettering field | No                      |
| Protection class IP                 | IP20                    |
| Suitability for integration         |                         |
| underfloor duct box                 | No                      |
| built-in installation               | No                      |
| flush mounting                      | Yes                     |
| device installation duct            | No                      |