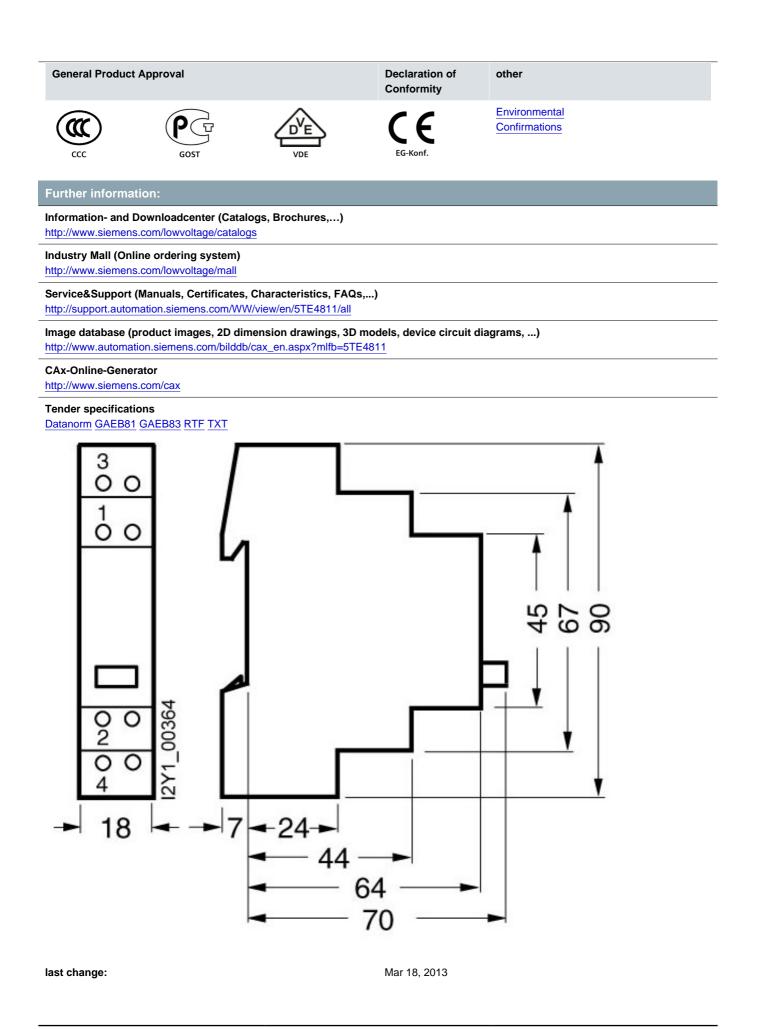

es           |    | 0              |
| Mounting depth                           | mm | 70             |
| Number of NO contacts                    | _  | 2              |
| Number of pitch units for width          |    | 1              |
| Current / rated value                    | А  | 20             |
| Color / of the button                    | _  | grey           |
| Product component / Signal lamp          |    | No             |
| Operating voltage / rated value          | V  | 400            |
| Protection class IP                      |    | IP20           |
| Holder design / for fluorescent material |    | not applicable |
| Color / of the lens                      |    | not applicable |
|                                          |    |                |

Certificates/approvals: