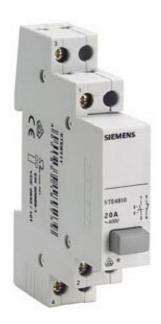

## **Product data sheet**

5TE4811

PUSHBUTTON, D=70MM 2NO 20A, 1BUTTON GREY

Similar to image

| Technical data:                          |    |                |
|------------------------------------------|----|----------------|
| Nature of fluorescent material           |    | not applicable |
| Number of NC contacts                    |    | 0              |
| type of voltage                          | _  | AC             |
| Number of change-over switches           |    | 0              |
| Mounting depth                           | mm | 70             |
| Number of NO contacts                    | _  | 2              |
| Number of pitch units for width          |    | 1              |
| Current / rated value                    | А  | 20             |
| Color / of the button                    | _  | grey           |
| Product component / Signal lamp          |    | No             |
| Operating voltage / rated value          | V  | 400            |
| Protection class IP                      |    | IP20           |
| Holder design / for fluorescent material |    | not applicable |
| Color / of the lens                      |    | not applicable |
|                                          |    |                |