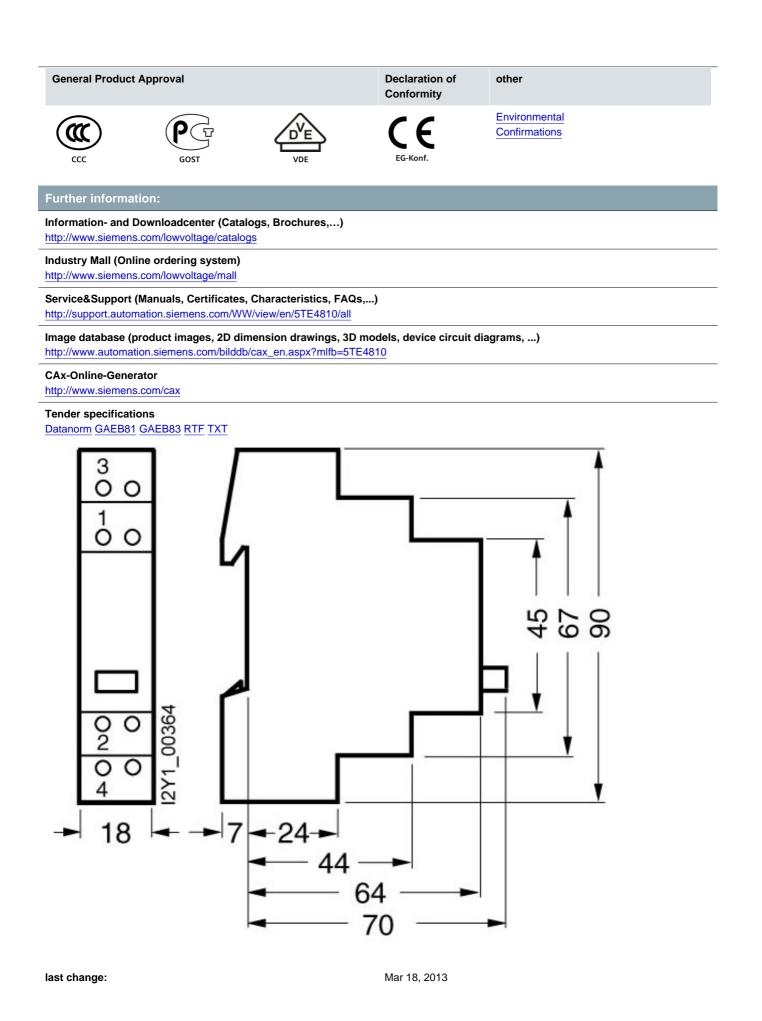

es           |    | 0              |
| Mounting depth                           | mm | 70             |
| Number of NO contacts                    |    | 1              |
| Number of pitch units for width          |    | 1              |
| Current / rated value                    | А  | 20             |
| Color / of the button                    |    | grey           |
| Product component / Signal lamp          |    | No             |
| Operating voltage / rated value          | V  | 230            |
| Protection class IP                      |    | IP20           |
| Holder design / for fluorescent material |    | not applicable |
| Color / of the lens                      |    | not applicable |
|                                          |    |                |

Certificates/approvals:



5TE4810 Page 2/2