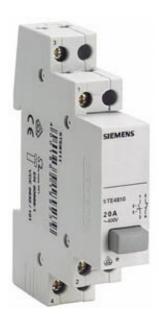

## **Product data sheet**

5TE4810

PUSHBUTTON, D=70MM 1NC/1NO 20A, 1BUTTON GREY WITH CAP RED AND GREEN

Similar to image

| Technical data:                          |    |                |
|------------------------------------------|----|----------------|
| Nature of fluorescent material           |    | not applicable |
| Number of NC contacts                    |    | 1              |
| type of voltage                          |    | AC             |
| Number of change-over switches           |    | 0              |
| Mounting depth                           | mm | 70             |
| Number of NO contacts                    |    | 1              |
| Number of pitch units for width          |    | 1              |
| Current / rated value                    | А  | 20             |
| Color / of the button                    |    | grey           |
| Product component / Signal lamp          |    | No             |
| Operating voltage / rated value          | V  | 230            |
| Protection class IP                      |    | IP20           |
| Holder design / for fluorescent material |    | not applicable |
| Color / of the lens                      |    | not applicable |
|                                          |    |                |