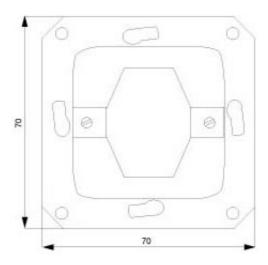

# **SIEMENS**

Product data sheet 5TA2151

DELTA SWITCH INSERT FM OFF SWITCH 1POLE 10A 250V

Similar to image

| Technical data:                           |   |                            |  |
|-------------------------------------------|---|----------------------------|--|
| Type of composition                       |   | basic element              |  |
| Design of the operating mechanism         |   | rocker/button              |  |
| Type of mounting                          |   | flush mounted              |  |
| type of the assembly                      |   | fixing with claw and screw |  |
| Material / of the enclosure               |   | metal                      |  |
| Appearance                                |   | not applicable             |  |
| Number of actuating rockers               |   | 1                          |  |
| Color                                     |   | miscellaneous              |  |
| Surface processing                        |   | others                     |  |
| Product feature / halogen-free            |   | Yes                        |  |
| Protection class IP                       |   | IP20                       |  |
| Type of switch                            |   | OFF switch 1-pole          |  |
| Switching current / for fluorescent lamps | Α | 10                         |  |
| Operating current / rated value           | Α | 10                         |  |
| Breaking capacity current                 | Α | 10                         |  |
| Operating voltage / nominal value         | V | 250                        |  |
| Product component                         |   |                            |  |
| Signaling contact                         |   | No                         |  |