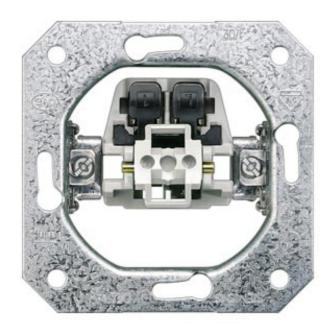

# **SIEMENS**

Product data sheet 5TA2151

DELTA SWITCH INSERT FM OFF SWITCH 1POLE 10A 250V

Similar to image

| Technical data:                           |   |                            |  |
|-------------------------------------------|---|----------------------------|--|
| Type of composition                       |   | basic element              |  |
| Design of the operating mechanism         |   | rocker/button              |  |
| Type of mounting                          |   | flush mounted              |  |
| type of the assembly                      |   | fixing with claw and screw |  |
| Material / of the enclosure               |   | metal                      |  |
| Appearance                                |   | not applicable             |  |
| Number of actuating rockers               |   | 1                          |  |
| Color                                     |   | miscellaneous              |  |
| Surface processing                        |   | others                     |  |
| Product feature / halogen-free            |   | Yes                        |  |
| Protection class IP                       |   | IP20                       |  |
| Type of switch                            |   | OFF switch 1-pole          |  |
| Switching current / for fluorescent lamps | Α | 10                         |  |
| Operating current / rated value           | Α | 10                         |  |
| Breaking capacity current                 | Α | 10                         |  |
| Operating voltage / nominal value         | V | 250                        |  |
| Product component                         |   |                            |  |
| Signaling contact                         |   | No                         |  |