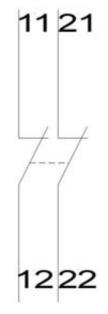

## **Product data sheet**

5ST3022

FAULT SIGNALL. SWICHT MOUNT. 20E, F. LS-SWITCH T=70MM

Similar to image

| Technical data:                                                                |  |                                    |
|--------------------------------------------------------------------------------|--|------------------------------------|
| Number of NC contacts                                                          |  | 2                                  |
| Product extension                                                              |  | Fault signal contact               |
| Number of change-over switches                                                 |  | 0                                  |
| Number of NO contacts                                                          |  | 0                                  |
| Number of pitch units for width                                                |  | 0.5                                |
| Design of product / factory mounted                                            |  | No                                 |
| Product extension / can be mounted                                             |  | RCBO and miniature circuit breaker |
| Number of fault signal contacts                                                |  | 1                                  |
| Type of voltage / of the control voltage                                       |  | AC/DC                              |
| Certificates/approvals:                                                        |  |                                    |
| General Product Approval                                                       |  | Declaration of other<br>Conformity |
|                                                                                |  | CFF <u>other</u>                   |
| Further information:<br>Information- and Downloadcenter (Catalogs, Brochures,) |  |                                    |