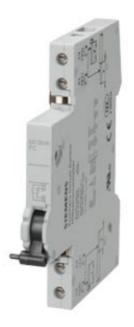

## **Product data sheet**

5ST3022

FAULT SIGNALL. SWICHT MOUNT. 20E, F. LS-SWITCH T=70MM

Similar to image

| Technical data:                                                                |  |                                    |
|--------------------------------------------------------------------------------|--|------------------------------------|
| Number of NC contacts                                                          |  | 2                                  |
| Product extension                                                              |  | Fault signal contact               |
| Number of change-over switches                                                 |  | 0                                  |
| Number of NO contacts                                                          |  | 0                                  |
| Number of pitch units for width                                                |  | 0.5                                |
| Design of product / factory mounted                                            |  | No                                 |
| Product extension / can be mounted                                             |  | RCBO and miniature circuit breaker |
| Number of fault signal contacts                                                |  | 1                                  |
| Type of voltage / of the control voltage                                       |  | AC/DC                              |
| Certificates/approvals:                                                        |  |                                    |
| General Product Approval                                                       |  | Declaration of other<br>Conformity |
|                                                                                |  | CFF <u>other</u>                   |
| Further information:<br>Information- and Downloadcenter (Catalogs, Brochures,) |  |                                    |