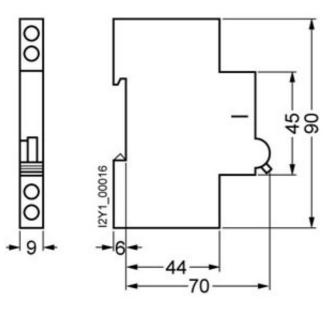

## **Product data sheet**

5ST3022

FAULT SIGNALL. SWICHT MOUNT. 20E, F. LS-SWITCH T=70MM

Similar to image

| Technical data:                                                                |  |                                    |
|--------------------------------------------------------------------------------|--|------------------------------------|
| Number of NC contacts                                                          |  | 2                                  |
| Product extension                                                              |  | Fault signal contact               |
| Number of change-over switches                                                 |  | 0                                  |
| Number of NO contacts                                                          |  | 0                                  |
| Number of pitch units for width                                                |  | 0.5                                |
| Design of product / factory mounted                                            |  | No                                 |
| Product extension / can be mounted                                             |  | RCBO and miniature circuit breaker |
| Number of fault signal contacts                                                |  | 1                                  |
| Type of voltage / of the control voltage                                       |  | AC/DC                              |
| Certificates/approvals:                                                        |  |                                    |
| General Product Approval                                                       |  | Declaration of other<br>Conformity |
|                                                                                |  | CFF <u>other</u>                   |
| Further information:<br>Information- and Downloadcenter (Catalogs, Brochures,) |  |                                    |

Image database (product images, 2D dimension drawings, 3D models, device circuit diagrams, ...)

http://www.automation.siemens.com/bilddb/cax\_en.aspx?mlfb=5ST3022