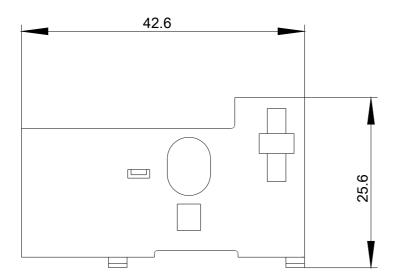

## **SIEMENS**

Data sheet 3RB3984-0

SEALABLE COVER CAP FOR 3RB30/3RB31 SIZE S00...S3

| General technical data: |    |                                               |  |  |  |
|-------------------------|----|-----------------------------------------------|--|--|--|
| Product brand name      |    | SIRIUS                                        |  |  |  |
| Product designation     |    | cover, sealable                               |  |  |  |
| Design of the product   |    | for covering the setting elements at the 3RB3 |  |  |  |
| Ambient temperature     |    |                                               |  |  |  |
| during storage          | °C | -40 <b>+</b> 80                               |  |  |  |
| during operation        | °C | -25 +60                                       |  |  |  |