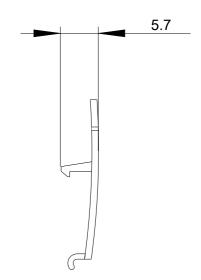

## **SIEMENS**

Data sheet 3RB3984-0

SEALABLE COVER CAP FOR 3RB30/3RB31 SIZE S00...S3

| General technical data: |    |                                               |  |  |  |
|-------------------------|----|-----------------------------------------------|--|--|--|
| Product brand name      |    | SIRIUS                                        |  |  |  |
| Product designation     |    | cover, sealable                               |  |  |  |
| Design of the product   |    | for covering the setting elements at the 3RB3 |  |  |  |
| Ambient temperature     |    |                                               |  |  |  |
| during storage          | °C | -40 <b>+</b> 80                               |  |  |  |
| during operation        | °C | -25 +60                                       |  |  |  |