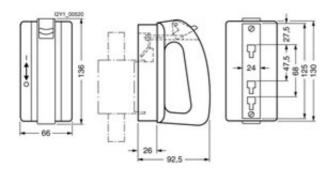

# **SIEMENS**

Product data sheet 3NX1013

Similar to image

| Technical data:                |  |        |
|--------------------------------|--|--------|
| Installation size of fuse-link |  | others |
| Accessories                    |  | others |
| Rated operating current AC     |  | -      |