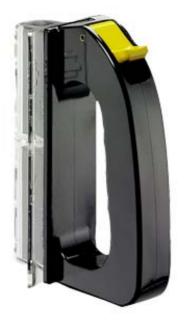

# **SIEMENS**

Product data sheet 3NX1013

Similar to image

| Technical data:                |  |        |
|--------------------------------|--|--------|
| Installation size of fuse-link |  | others |
| Accessories                    |  | others |
| Rated operating current AC     |  | -      |