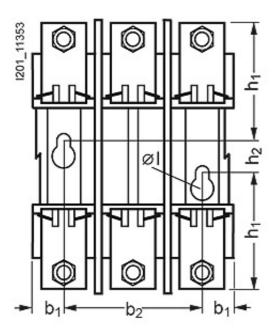

# **SIEMENS**

Product data sheet 3NH4230

LV HRC FUSE BASE, 660V TRIPLE-POLE, 250A, SIZE 1

Similar to image

| Technical data:                          |   |     |
|------------------------------------------|---|-----|
| Design type                              |   | -   |
| Product component / Retracting-equipment |   | No  |
| Type of fixing/fixation / Runner Mondays |   | No  |
| Current / for AC / rated value           | Α | 250 |
| Number of poles                          |   | 3   |

Image database (product images, 2D dimension drawings, 3D models, device circuit diagrams, ...)

http://www.automation.siemens.com/bilddb/cax\_en.aspx?mlfb=3NH4230