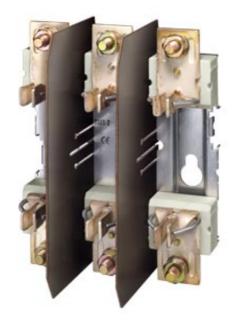

# **SIEMENS**

Product data sheet 3NH4230

LV HRC FUSE BASE, 660V TRIPLE-POLE, 250A, SIZE 1

Similar to image

| Technical data:                          |   |     |
|------------------------------------------|---|-----|
| Design type                              |   | -   |
| Product component / Retracting-equipment |   | No  |
| Type of fixing/fixation / Runner Mondays |   | No  |
| Current / for AC / rated value           | Α | 250 |
| Number of poles                          |   | 3   |