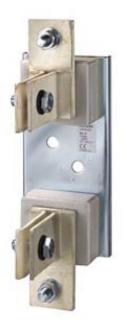

# **SIEMENS**

Product data sheet 3NH3530

LV HRC BUS MOUNT.FUSE BASE 690V 1 POLE,1000A,SIZE4 FLAT-TYPE CONNECTION

## Similar to image

| Technical data:                          |   |       |
|------------------------------------------|---|-------|
| Design type                              |   | -     |
| Product component / Retracting-equipment |   | No    |
| Type of fixing/fixation / Runner Mondays |   | No    |
| Current / for AC / rated value           | Α | 1,250 |
| Number of poles                          |   | 1     |