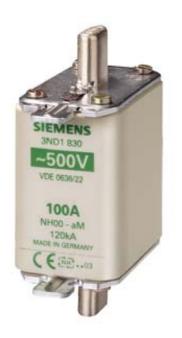

# **SIEMENS**

Product data sheet 3ND1832

LV HRC FUSE LINK A.M. W.NON-INSULATED GRIPPING LUGS SIZE 00, 125A, 500V

Similar to image

| Technical data:                                      |    |                                     |
|------------------------------------------------------|----|-------------------------------------|
| Current / for AC / rated value                       | А  | 125                                 |
| Size of the fallback-system / acc. to DIN EN 60269-1 |    | NH00                                |
| Supply voltage                                       |    |                                     |
| • for AC / rated value                               | V  | 500                                 |
| Switching capacity current                           |    |                                     |
| • in accordance with IEC 60947-2 / rated value       | kA | 120                                 |
| Design of an identification indicator                |    | Front indicators                    |
| Protection class IP                                  |    | IP20, with connected conductors     |
| Climatic class                                       |    | -20 to +50 at 95% relative humidity |
| Ambient temperature                                  |    |                                     |
| • minimum                                            | °C | -20                                 |
| • maximum                                            | °C | 50                                  |