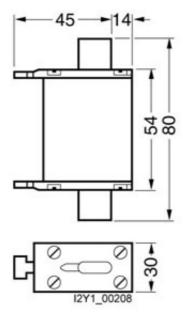

# **SIEMENS**

Product data sheet 3ND1832

LV HRC FUSE LINK A.M. W.NON-INSULATED GRIPPING LUGS SIZE 00, 125A, 500V

Similar to image

| Technical data:                                      |    |                                     |
|------------------------------------------------------|----|-------------------------------------|
| Current / for AC / rated value                       | А  | 125                                 |
| Size of the fallback-system / acc. to DIN EN 60269-1 |    | NH00                                |
| Supply voltage                                       |    |                                     |
| • for AC / rated value                               | V  | 500                                 |
| Switching capacity current                           |    |                                     |
| • in accordance with IEC 60947-2 / rated value       | kA | 120                                 |
| Design of an identification indicator                |    | Front indicators                    |
| Protection class IP                                  |    | IP20, with connected conductors     |
| Climatic class                                       |    | -20 to +50 at 95% relative humidity |
| Ambient temperature                                  |    |                                     |
| • minimum                                            | °C | -20                                 |
| • maximum                                            | °C | 50                                  |