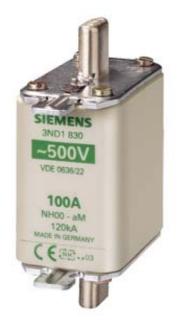

### 3ND1830

LV HRC FUSE LINK A.M. W.NON-INSULATED GRIPPING LUGS SIZE 00, 100A, 500V

Similar to image

| Technical data:                                      |    |                                     |  |  |
|------------------------------------------------------|----|-------------------------------------|--|--|
| Current / for AC / rated value                       | А  | 100                                 |  |  |
| Size of the fallback-system / acc. to DIN EN 60269-1 |    | NH00                                |  |  |
| Supply voltage                                       |    |                                     |  |  |
| • for AC / rated value                               | V  | 500                                 |  |  |
| • for DC                                             | V  | 440                                 |  |  |
| Switching capacity current                           |    |                                     |  |  |
| • in accordance with IEC 60947-2 / rated value       | kA | 120                                 |  |  |
| Design of an identification indicator                |    | Front indicators                    |  |  |
| Protection class IP                                  |    | IP20, with connected conductors     |  |  |
| Climatic class                                       |    | -20 to +50 at 95% relative humidity |  |  |
| Ambient temperature                                  |    |                                     |  |  |
| • minimum                                            | °C | -20                                 |  |  |
| • maximum                                            | °C | 50                                  |  |  |
|                                                      |    |                                     |  |  |