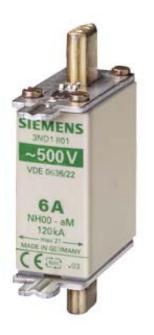

# **SIEMENS**

Product data sheet 3ND1824

LV HRC FUSE LINK A.M. W.NON-INSULATED GRIPPING LUGS SIZE 00, 80A, 500V

# Similar to image

| Technical data:                                      |    |                                     |
|------------------------------------------------------|----|-------------------------------------|
| Current / for AC / rated value                       | Α  | 80                                  |
| Size of the fallback-system / acc. to DIN EN 60269-1 |    | NH000                               |
| Supply voltage                                       |    |                                     |
| • for AC / rated value                               | V  | 500                                 |
| Switching capacity current                           |    |                                     |
| • in accordance with IEC 60947-2 / rated value       | kA | 120                                 |
| Design of an identification indicator                |    | Front indicators                    |
| Protection class IP                                  |    | IP20, with connected conductors     |
| Climatic class                                       |    | -20 to +50 at 95% relative humidity |
| Ambient temperature                                  |    |                                     |
| • minimum                                            | °C | -20                                 |
| • maximum                                            | °C | 50                                  |