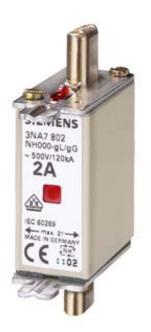

## **SIEMENS**

Product data sheet 3NA7805

LV HRC FUSE LINK GL/GG WITH NON-INSULATED GRIP LUGS WITH COMBINATION INDICATOR SIZE 000, 16A, AC 500V/DC 250V

#### Similar to image

| Technical data:                                          |    |                                     |
|----------------------------------------------------------|----|-------------------------------------|
| Current / for AC / rated value                           | Α  | 16                                  |
| Operating class of the fuse link                         |    | gG                                  |
| Size of the fallback-system / acc. to DIN EN 60269-1     |    | NH000                               |
| Supply voltage                                           |    |                                     |
| • for AC / rated value                                   | V  | 500                                 |
| • for DC                                                 | V  | 250                                 |
| Switching capacity current                               |    |                                     |
| • in accordance with IEC 60947-2 / rated value           | kA | 120                                 |
| • with DC / in accordance with IEC 60947-2 / rated value | kA | 25                                  |
| Design of an identification indicator                    |    | Combination alarms                  |
| type of the assembly                                     |    | Non-insulated grip lugs             |
| Protection class IP                                      |    | IP20, with connected conductors     |
| Climatic class                                           |    | -20 to +50 at 95% relative humidity |