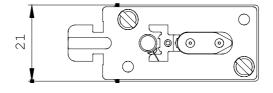

#### Similar to image

| Technical data:                                          |    |                                     |
|----------------------------------------------------------|----|-------------------------------------|
| Current / for AC / rated value                           | Α  | 16                                  |
| Operating class of the fuse link                         |    | gG                                  |
| Size of the fallback-system / acc. to DIN EN 60269-1     |    | NH000                               |
| Supply voltage                                           |    |                                     |
| • for AC / rated value                                   | V  | 500                                 |
| • for DC                                                 | V  | 250                                 |
| Switching capacity current                               |    |                                     |
| • in accordance with IEC 60947-2 / rated value           | kA | 120                                 |
| • with DC / in accordance with IEC 60947-2 / rated value | kA | 25                                  |
| Design of an identification indicator                    |    | Combination alarms                  |
| type of the assembly                                     |    | Non-insulated grip lugs             |
| Protection class IP                                      |    | IP20, with connected conductors     |
| Climatic class                                           |    | -20 to +50 at 95% relative humidity |