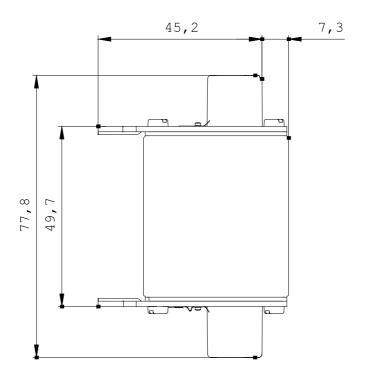

#### Similar to image

| Technical data:                                          |    |                                     |
|----------------------------------------------------------|----|-------------------------------------|
| Current / for AC / rated value                           | Α  | 16                                  |
| Operating class of the fuse link                         |    | gG                                  |
| Size of the fallback-system / acc. to DIN EN 60269-1     |    | NH000                               |
| Supply voltage                                           |    |                                     |
| • for AC / rated value                                   | V  | 500                                 |
| • for DC                                                 | V  | 250                                 |
| Switching capacity current                               |    |                                     |
| • in accordance with IEC 60947-2 / rated value           | kA | 120                                 |
| • with DC / in accordance with IEC 60947-2 / rated value | kA | 25                                  |
| Design of an identification indicator                    |    | Combination alarms                  |
| type of the assembly                                     |    | Non-insulated grip lugs             |
| Protection class IP                                      |    | IP20, with connected conductors     |
| Climatic class                                           |    | -20 to +50 at 95% relative humidity |