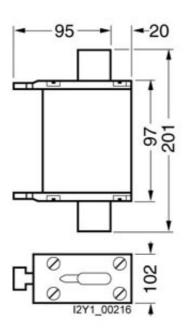

### 3NA3680

LV HRC FUSE LINK GL/GG WITH NON-INSULATED GRIP LUGS WITH FRONT INDICATOR SIZE 4A, 1000A, AC 500V/DC 440V

Similar to image

| Technical data:                                          |    |                                        |
|----------------------------------------------------------|----|----------------------------------------|
| Current / for AC / rated value                           | А  | 1,000                                  |
| Operating class of the fuse link                         |    | gG                                     |
| Size of the fallback-system / acc. to DIN EN 60269-1     |    | NH4a                                   |
| Supply voltage                                           |    |                                        |
| • for AC / rated value                                   | V  | 500                                    |
| • for DC                                                 | V  | 400                                    |
| Switching capacity current                               |    |                                        |
| • in accordance with IEC 60947-2 / rated value           | kA | 120                                    |
| • with DC / in accordance with IEC 60947-2 / rated value | kA | 25                                     |
| Design of an identification indicator                    |    | Front indicators                       |
| type of the assembly                                     |    | Non-insulated grip lugs                |
| Protection class IP                                      |    | IP20, with connected conductors        |
| Climatic class                                           |    | -20 to +50 at 95% relative humidity    |
| Ambient temperature                                      |    |                                        |
| • minimum                                                | °C | -5                                     |
| • maximum                                                | °C | 40                                     |
| Product description                                      |    | Using screw adapter or adapter sleeves |