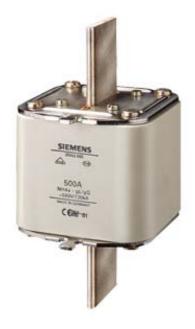

### 3NA3680

LV HRC FUSE LINK GL/GG WITH NON-INSULATED GRIP LUGS WITH FRONT INDICATOR SIZE 4A, 1000A, AC 500V/DC 440V

Similar to image

| Technical data:                                          |    |                                        |
|----------------------------------------------------------|----|----------------------------------------|
| Current / for AC / rated value                           | А  | 1,000                                  |
| Operating class of the fuse link                         |    | gG                                     |
| Size of the fallback-system / acc. to DIN EN 60269-1     |    | NH4a                                   |
| Supply voltage                                           |    |                                        |
| • for AC / rated value                                   | V  | 500                                    |
| • for DC                                                 | V  | 400                                    |
| Switching capacity current                               |    |                                        |
| • in accordance with IEC 60947-2 / rated value           | kA | 120                                    |
| • with DC / in accordance with IEC 60947-2 / rated value | kA | 25                                     |
| Design of an identification indicator                    |    | Front indicators                       |
| type of the assembly                                     |    | Non-insulated grip lugs                |
| Protection class IP                                      |    | IP20, with connected conductors        |
| Climatic class                                           |    | -20 to +50 at 95% relative humidity    |
| Ambient temperature                                      |    |                                        |
| • minimum                                                | °C | -5                                     |
| • maximum                                                | °C | 40                                     |
| Product description                                      |    | Using screw adapter or adapter sleeves |