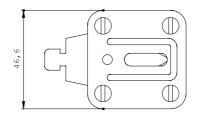

## 3NA3240

LV HRC FUSE LINK GL/GG WITH NON-INSULATED GRIP LUGS WITH FRONT INDICATOR SIZE 2, 200A, AC 500V/DC 440V

Similar to image

| Technical data:                                          |    |                                        |  |
|----------------------------------------------------------|----|----------------------------------------|--|
| Current / for AC / rated value                           | А  | 200                                    |  |
| Operating class of the fuse link                         |    | gG                                     |  |
| Size of the fallback-system / acc. to DIN EN 60269-1     |    | NH2                                    |  |
| Supply voltage                                           |    |                                        |  |
| • for AC / rated value                                   | V  | 500                                    |  |
| • for DC                                                 | V  | 440                                    |  |
| Switching capacity current                               |    |                                        |  |
| • in accordance with IEC 60947-2 / rated value           | kA | 120                                    |  |
| • with DC / in accordance with IEC 60947-2 / rated value | kA | 25                                     |  |
| Design of an identification indicator                    |    | Front indicators                       |  |
| type of the assembly                                     |    | Non-insulated grip lugs                |  |
| Protection class IP                                      |    | IP20, with connected conductors        |  |
| Climatic class                                           |    | -20 to +50 at 95% relative humidity    |  |
| Ambient temperature                                      |    |                                        |  |
| • minimum                                                | °C | -5                                     |  |
| • maximum                                                | °C | 40                                     |  |
| Product description                                      |    | Using screw adapter or adapter sleeves |  |