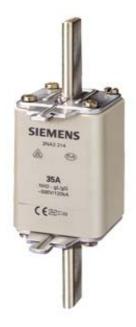

## 3NA3240

LV HRC FUSE LINK GL/GG WITH NON-INSULATED GRIP LUGS WITH FRONT INDICATOR SIZE 2, 200A, AC 500V/DC 440V

Similar to image

| Technical data:                                          |    |                                        |  |
|----------------------------------------------------------|----|----------------------------------------|--|
| Current / for AC / rated value                           | А  | 200                                    |  |
| Operating class of the fuse link                         |    | gG                                     |  |
| Size of the fallback-system / acc. to DIN EN 60269-1     |    | NH2                                    |  |
| Supply voltage                                           |    |                                        |  |
| • for AC / rated value                                   | V  | 500                                    |  |
| • for DC                                                 | V  | 440                                    |  |
| Switching capacity current                               |    |                                        |  |
| • in accordance with IEC 60947-2 / rated value           | kA | 120                                    |  |
| • with DC / in accordance with IEC 60947-2 / rated value | kA | 25                                     |  |
| Design of an identification indicator                    |    | Front indicators                       |  |
| type of the assembly                                     |    | Non-insulated grip lugs                |  |
| Protection class IP                                      |    | IP20, with connected conductors        |  |
| Climatic class                                           |    | -20 to +50 at 95% relative humidity    |  |
| Ambient temperature                                      |    |                                        |  |
| • minimum                                                | °C | -5                                     |  |
| • maximum                                                | °C | 40                                     |  |
| Product description                                      |    | Using screw adapter or adapter sleeves |  |