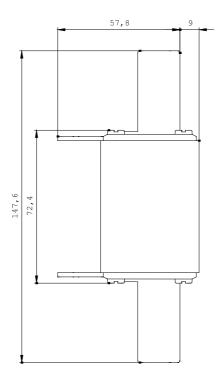

## 3NA3240

LV HRC FUSE LINK GL/GG WITH NON-INSULATED GRIP LUGS WITH FRONT INDICATOR SIZE 2, 200A, AC 500V/DC 440V

Similar to image

| Technical data:                                          |    |                                        |  |
|----------------------------------------------------------|----|----------------------------------------|--|
| Current / for AC / rated value                           | А  | 200                                    |  |
| Operating class of the fuse link                         |    | gG                                     |  |
| Size of the fallback-system / acc. to DIN EN 60269-1     |    | NH2                                    |  |
| Supply voltage                                           |    |                                        |  |
| • for AC / rated value                                   | V  | 500                                    |  |
| • for DC                                                 | V  | 440                                    |  |
| Switching capacity current                               |    |                                        |  |
| • in accordance with IEC 60947-2 / rated value           | kA | 120                                    |  |
| • with DC / in accordance with IEC 60947-2 / rated value | kA | 25                                     |  |
| Design of an identification indicator                    |    | Front indicators                       |  |
| type of the assembly                                     |    | Non-insulated grip lugs                |  |
| Protection class IP                                      |    | IP20, with connected conductors        |  |
| Climatic class                                           |    | -20 to +50 at 95% relative humidity    |  |
| Ambient temperature                                      |    |                                        |  |
| • minimum                                                | °C | -5                                     |  |
| • maximum                                                | °C | 40                                     |  |
| Product description                                      |    | Using screw adapter or adapter sleeves |  |