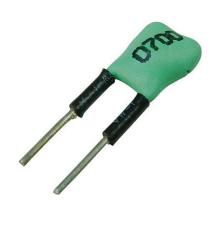

## I-SELECT PLUG TOP / ECO

Resistors for current selection

Ordering data

| Туре                   | Article number | Colour | Marking | Resistor value | Packaging, bag | Weight per pc. |
|------------------------|----------------|--------|---------|----------------|----------------|----------------|
| I-SELECT PLUG 700mA GN | 28000278       | Green  | 0700    | 22.00 kΩ       | 10 pc(s).      | 0.001 kg       |