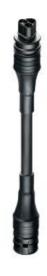

# Cable assembly RST20I3K1BS 15P 20SW

RST 20i3/2 extension cable female - male, 3 pole, assembled with shrinkage tube, application 250V, 16A, cable type H05VV-F, length 2.0m, cross section 1.5mm², coding-color black

# Model

| type of construction            | Shrinkage tube      |
|---------------------------------|---------------------|
| Nominal cross section conductor | 1.5 mm <sup>2</sup> |
| Degree of protection (IP)       | IP66/68 (3m;2h)     |
| Cable type                      | H05VV-F             |
| Cable colour                    | Black               |
| Cable diameter                  | 8.3 mm              |

| Version of cable    | Female - male   |
|---------------------|-----------------|
| Type of cord set    | Extension cable |
| Version cable end 1 | female          |
| Version cable end 2 | male            |
| Screened            | No              |