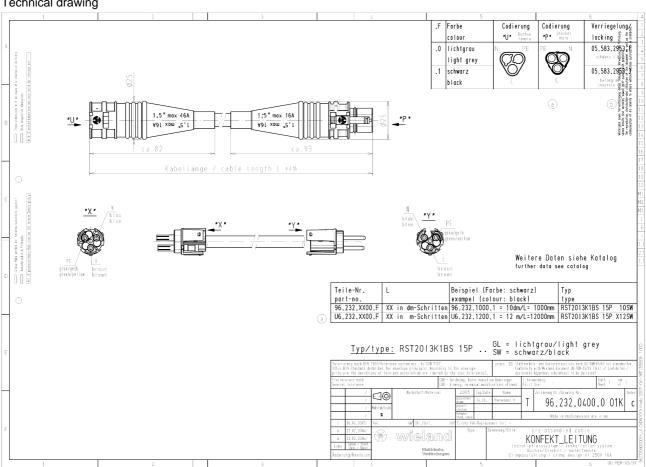

### Technical drawing

### General

| Rated current                            | 16 A     |
|------------------------------------------|----------|
| Rated voltage                            | 250 V    |
| Rated impulse voltage                    | 4 kV     |
| Pollution degree                         | 3        |
| Mechanical coding                        | Code 0   |
| Continuity resistor                      | 3 mOhm   |
| Lockable                                 | Yes      |
| Color of coding/ contact carrier         | Black    |
| Marking of poles                         | L, N, PE |
| Color of housing inclusive strain relief | Black    |

# Model

| type of construction            | Shrinkage tube      |
|---------------------------------|---------------------|
| Nominal cross section conductor | 1.5 mm <sup>2</sup> |
| Degree of protection (IP)       | IP66/68 (3m;2h)     |
| Cable type                      | H05VV-F             |
| Cable colour                    | Black               |
| Cable diameter                  | 8.3 mm              |

| Version of cable    | Female - male   |
|---------------------|-----------------|
| Type of cord set    | Extension cable |
| Version cable end 1 | female          |
| Version cable end 2 | male            |
| Screened            | No              |