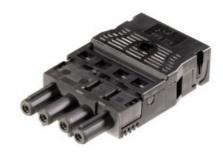

# Female connector with strain relief GST18I4F B2 ZR1 SW

Connector GST18i4, 4 pole, female, spring clamp connection, for cable diameter 9,5 - 11,5 mm, 250/400 V, 20 A, colour of coding: black, colour of housing: black

## General

| General                                  |             |
|------------------------------------------|-------------|
| Rated current                            | 20 A        |
| Rated voltage                            | 250 V       |
| Rated voltage 2                          | 400 V       |
| Rated impulse voltage                    | 4 kV        |
| Strain relief                            | Yes         |
| Pollution degree                         | 2           |
| Mechanical coding                        | Code 1      |
| Lockable                                 | Yes         |
| Color of coding/ contact carrier         | Black       |
| Marking of poles                         | 2, N, PE, 1 |
| Color of housing inclusive strain relief | Black       |
|                                          |             |

## Model

| Model                        | female                                                         |
|------------------------------|----------------------------------------------------------------|
| Connection type              | Spring force                                                   |
| Degree of protection (IP)    | IP20                                                           |
| Remark to type of connection | Fine stranded and stranded conductors require cable end sleeve |

## Dimensions

| Length | 75 mm    |
|--------|----------|
| Width  | 42.25 mm |
| Height | 17 mm    |