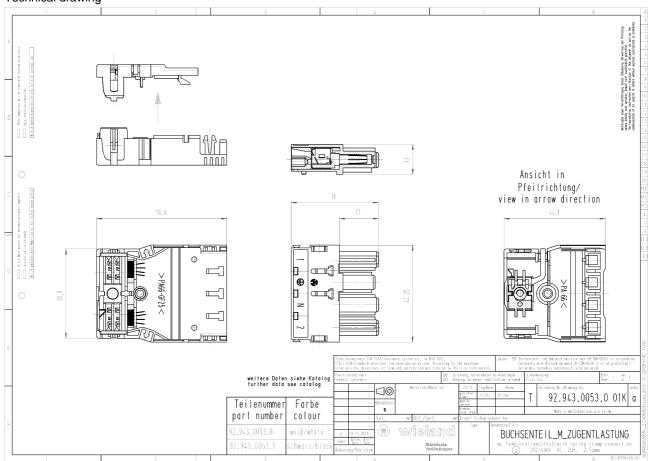

## Technical drawing

## Dimensions

| Length | 75 mm    |
|--------|----------|
| Width  | 42.25 mm |
| Height | 17 mm    |