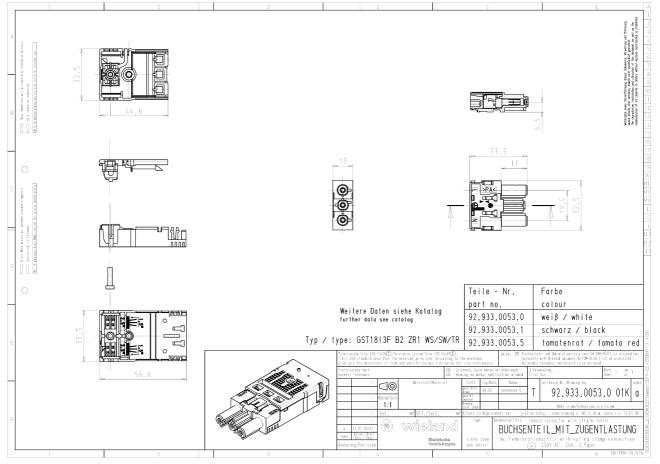

### Technical drawing

Product data sheet

Item No. 92.933.0053.1

Female connector with strain relief GST18I3F B2 ZR1 SW

Connector GST18i3, 3 pole, female, spring clamp connection, 250 V, 20 A, colour of coding: white, colour of housing: black

## Dimensions

Surface finish

| Length | 75 mm   |
|--------|---------|
| Width  | 32.5 mm |
| Height | 15.5 mm |

Tin-plated