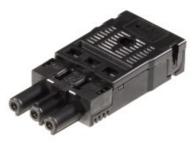

Product data sheet

Item No. 92.933.0053.1

Female connector with strain relief GST18I3F B2 ZR1 SW

Connector GST18i3, 3 pole, female, spring clamp connection, 250 V, 20 A, colour of coding: white, colour of housing: black

## Dimensions

Surface finish

| Length | 75 mm   |
|--------|---------|
| Width  | 32.5 mm |
| Height | 15.5 mm |

Tin-plated