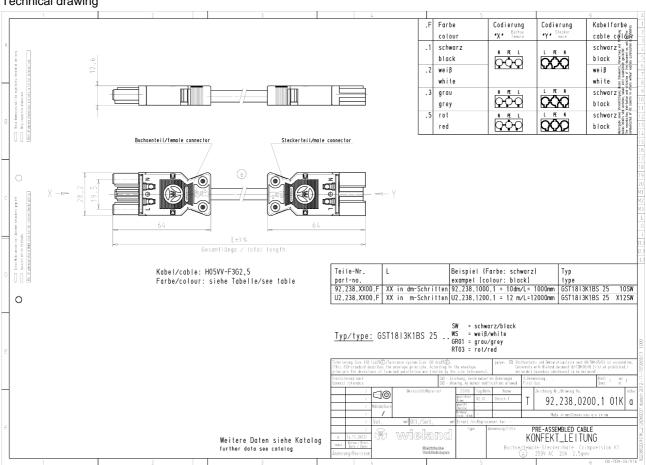

### Technical drawing

# Cable assembly GST18I3K1BS 25E 30WS

gesis® Extension cable female - male; length: 3m; type GST18I3; 3-pole;2 50 V / 20 A; colour of coding: white with white strain-relief; cable: H0 5VV-F 3G2,5, colour: white, fire class Eca

### General

| Rated current                            | 20 A     |
|------------------------------------------|----------|
| Rated voltage                            | 250 V    |
| Rated impulse voltage                    | 4 kV     |
| Pollution degree                         | 2        |
| Mechanical coding                        | Code 1   |
| Lockable                                 | Yes      |
| Color of coding/ contact carrier         | White    |
| Marking of poles                         | L, N, PE |
| Color of housing inclusive strain relief | White    |

### Model

| Nominal cross section conductor | 2.5 mm²          |
|---------------------------------|------------------|
| Degree of protection (IP)       | IP20             |
| Cable type                      | H05VV-F          |
| Cable colour                    | White            |
| Cable diameter                  | 10.2 mm          |
| Version of cable                | Female - male    |
| Type of cord set                | Connecting cable |

| Version cable end 1 | GST18i3 female |
|---------------------|----------------|
| Version cable end 2 | GST18i3 plug   |

#### Dimensions

| Total length | 2 m |
|--------------|-----|
| Total length | 3 m |