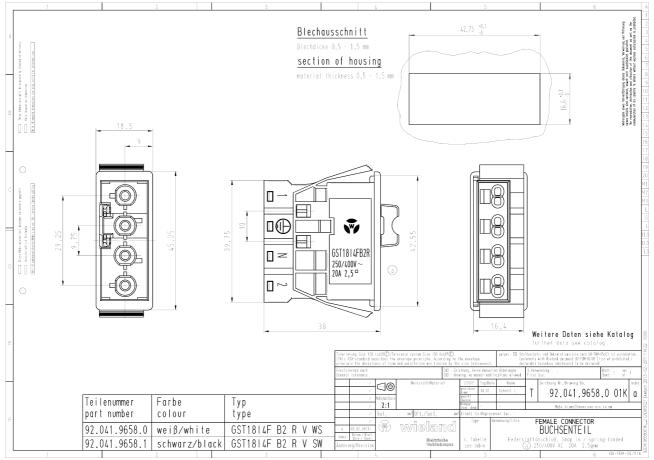

## Technical drawing

## Dimensions

| Length | 38 mm   |
|--------|---------|
| Width  | 42.5 mm |
| Height | 18.5 mm |

#### General Rated current 20 A Rated voltage 250 V Rated voltage 2 400 V 2 Pollution degree Mechanical coding Code 1 Rated impulse voltage 4 kV Lockable Yes Color of coding/ contact carrier Black Marking of poles 2, N, PE, 1

### Model

| Model                                       | female                                                         |
|---------------------------------------------|----------------------------------------------------------------|
| Connection type                             | Spring force                                                   |
| Angle of plug                               | Straight                                                       |
| Degree of protection (IP)                   | IP20                                                           |
| Remark to type of connection                | Fine stranded and stranded conductors require cable end sleeve |
| Thickness of housings (electrical device) 2 | 0.5 mm                                                         |
| Thickness of housings (electrical device)   | 1.5 mm                                                         |
| Built-in component                          | Snap-in                                                        |