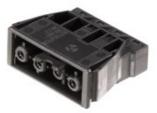

Product data sheet

Item No. 92.041.9658.1

Female connector GST18I4F B2 R V SW

Device connectors, snap-in panel mount, GST18i4, 4 pole, female, spring clamp connection, 250/400 V, 20 A, material thickness 0,5 - 1,5 mm, colour of coding: black

### Model

| Model                                       | female                                                         |
|---------------------------------------------|----------------------------------------------------------------|
| Connection type                             | Spring force                                                   |
| Angle of plug                               | Straight                                                       |
| Degree of protection (IP)                   | IP20                                                           |
| Remark to type of connection                | Fine stranded and stranded conductors require cable end sleeve |
| Thickness of housings (electrical device) 2 | 0.5 mm                                                         |
| Thickness of housings (electrical device)   | 1.5 mm                                                         |
| Built-in component                          | Snap-in                                                        |