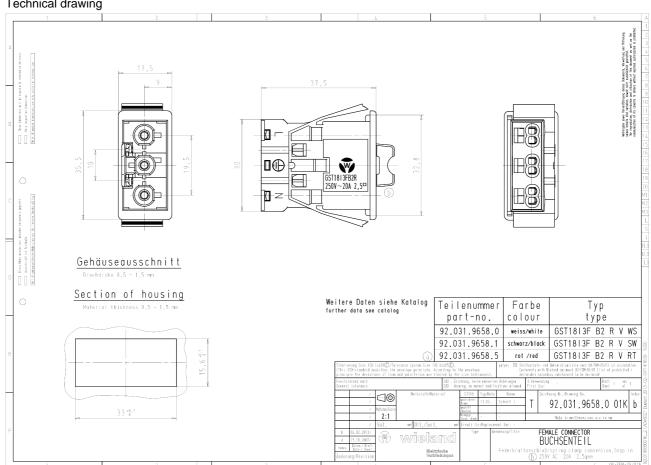

## Technical drawing

#### Dimensions

| Length | 37.5 mm |
|--------|---------|
| Width  | 32.8 mm |
| Height | 17.5 mm |

#### Model

| Model                                       | female                                                         |
|---------------------------------------------|----------------------------------------------------------------|
| Connection type                             | Spring force                                                   |
| Angle of plug                               | Straight                                                       |
| Degree of protection (IP)                   | IP20                                                           |
| Remark to type of connection                | Fine stranded and stranded conductors require cable end sleeve |
| Thickness of housings (electrical device) 2 | 0.5 mm                                                         |
| Thickness of housings (electrical device)   | 1.5 mm                                                         |
| Built-in component                          | Snap-in                                                        |