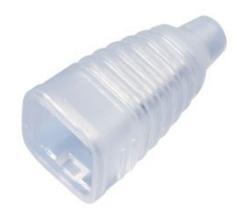

## **DESCRIPTION**

Elastic, transparent rubber sleeve suitable for all RJ45 patch cords. Together the Splash sleeve and the Splash cap offer protection class IP54.

010.2127

## **TENDER**

Elastic, transparent soft rubber sleeve suitable for all RJ45 patch cords, for establishing (together the Splash cap) a plugged connection at IP54 outlets of protection class IP54.

**Features** 