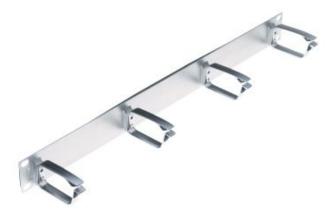

## **DESCRIPTION**

For a neat, horizontal routing of patch cords between patching fields. Fast assembly of metal rings. Easy insertion and removal of patch cords without damage to cable.

090.5058

## SCOPE OF SUPPLY

- 19" 1U metal panel
- 4 metal rings
- 4 mounting screws
- 19" mounting kit