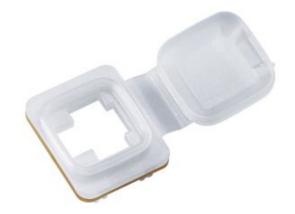

## **DESCRIPTION**

Offering dust protection and color coding to data outlets and patch panels. The cap with its rubber seal provide protection class IP54.

010.2129

# **TENDER**

Clip-on cap with soft rubber gasket for IP54 outlets, sealing the port and establishing a plugged connection (together with the Splash sleeve on the RJ45 patch cord) of protection class IP54.

#### **Features**

- Can be clipped on later, no tools needed
- Color: 9010 Pure white