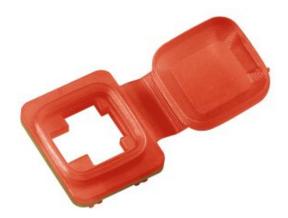

# DESCRIPTION

Offering dust protection and color coding to data outlets and patch panels. The cap with its rubber seal provide protection class IP54.

010.2132

Features

- Can be clipped on later, no tools needed
- Color: 3001 Signal red