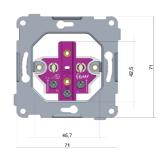

## **Termination:**

Screw clamps. 1 or 2 single conductors in the same terminal, alternatively one or 2 multi-wire PN in the same terminal. Single-wire and multi-wire conductors, or conductors with different dimensions, must not be mounted next to others in the same terminal, as the screw and nut will clamp differently against conductors.

Maximum torque: 1.2Nm (According to IEC 62196-1)

Cross section: 1,5 - 2,5 mm<sup>2</sup>

Base for single socket

www.homecontrol.no/flow 47 64 94 44 22 info@ homecontrol.no