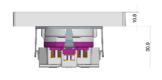

Maximum torque: 1.2Nm (According to IEC 62196-1)

Cross section: 1,5 - 2,5 mm<sup>2</sup>

Base for single socket

www.homecontrol.no/flow 47 64 94 44 22 info@ homecontrol.no