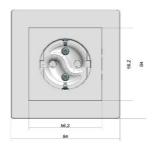

## Data:

Voltage: 16 A + J 250 V AC

IP class: IP 20 Insulation class: 1

Material: V0 flame retardant halogen-free polycarbonate

plastic.

C-C distance: 60 mm Regulations: FEU 2011 Standard: IEC 60884-1:2002, IEC 60884-1:2002/AMD1:2006, IEC 60884-1:2002/AMD2:2013.