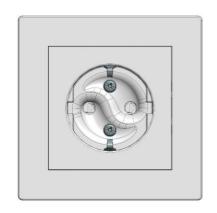

## Flow enkel stikkontakt hvit

Art.nr.: 121846 EAN nr: 70 900 2646 2183 (10 stk) Elnr: 15 040 14

## Model: Flow-1CFb-W

Single socket slim with shutters and earth