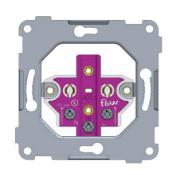

## Model: Flow-1CFb-W

Single socket slim with shutters and earth

## Data:

Voltage: 16 A + J 250 V AC

IP class: IP 20 Insulation class: 1

Material: V0 flame retardant halogen-free polycarbonate

plastic.

C-C distance: 60 mm Regulations: FEU 2011 Standard: IEC 60884-1:2002, IEC 60884-1:2002/AMD1:2006, IEC 60884-1:2002/AMD2:2013.

## **Termination:**

Screw clamps. 1 or 2 single conductors in the same terminal, alternatively one or 2 multi-wire PN in the same terminal. Single-wire and multi-wire conductors, or conductors with different dimensions, must not be mounted next to others in the same terminal, as the screw and nut will clamp differently against conductors.