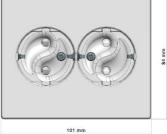

## Data:

Voltage: 16 A + J 250 V AC IP class: IP 20 Insulation class: 1 Material: V0 flame retardant halogen-free polycarbonate plastic. C-C distance: 60 mm Regulations: FEU 2011 Standard: IEC 60884-1:2002, IEC 60884-1:2002/AMD1:2006, IEC 60884-1:2002/AMD1:2013. NEK 502:2016 Country of origin: CN

Home Control AS Dronning Maudsgate 15 0250 OSLO - Norway

www.homecontrol.no/flow 47 64 94 44 22 info@ homecontrol.no

52 mm 72 mm

20,7 mm