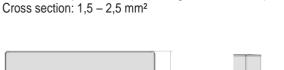

Base for double socket

12 mm

Maximum torque: 1.2Nm (According to IEC 62196-1)

Screw clamps. 1 or 2 single conductors in the same terminal, alternatively one or 2 multi-wire PN in the same terminal. Single-wire and multi-wire conductors, or conductors with different dimensions, must not be mounted next to others in the same terminal, as the screw and nut will clamp differently