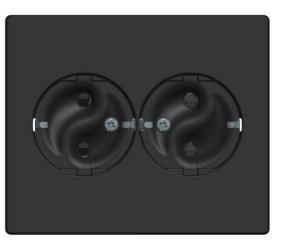

## Flow dobbel stikkontakt sort

Art.nr.: 121844

**Termination:** 

against conductors.

EAN nr: 70 900 2646 2121 (10 stk)

Elnr: 15 040 08

## Model: Flow-2CAb-B

Double socket with shutters with earth