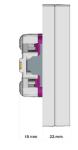

Maximum torque: 1.2Nm (According to IEC 62196-1) Cross section: 1,5 - 2,5 mm<sup>2</sup>

Home Control AS Dronning Maudsgate 15 0250 OSLO - Norway www.homecontrol.no/flow 47 64 94 44 22 info@ homecontrol.no