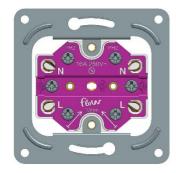

#### Base for double socket

# **Termination:**

Screw clamps. 1 or 2 single conductors in the same terminal, alternatively one or 2 multi-wire PN in the same terminal. Single-wire and multi-wire conductors, or conductors with different dimensions, must not be mounted next to others in the same terminal, as the screw and nut will clamp differently against conductors.