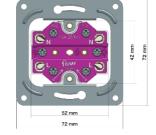

#### Base for double socket

# **Termination:**

Screw clamps. 1 or 2 single conductors in the same terminal, alternatively one or 2 multi-wire PN in the same terminal. Single-wire and multi-wire conductors, or conductors with different dimensions, must not be mounted next to others in the same terminal, as the screw and nut will clamp differently against conductors.