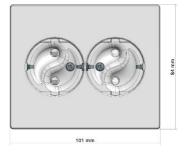

### Data:

Voltage: 16 A + J 250 V AC IP class: IP 20 Insulation class: 1 Material: V0 flame retardant halogen-free polycarbonate plastic. C-C distance: 60 mm Regulations: FEU 2017 Standard: IEC 60884-1:2002, IEC 60884-1:2002/AMD1:2006, IEC 60884-1:2002/AMD2:2013. NEK 502:2016 Country of origin: CN