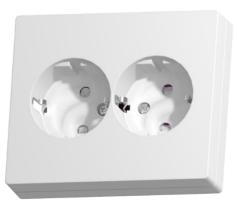

# Flow dobbel stikkontakt hvit

Art.nr.: 121841

EAN nr: 70 900 2646 2114 (10 stk) Elnr: 15 04 007

# Model: Flow-2CAb-W

Double socket with shutters and earth