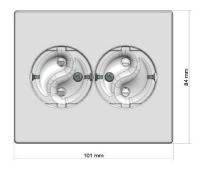

## Data:

Voltage: 16 A + J 250 V AC

IP class: IP 20 Insulation class: 1

Material: V0 flame retardant halogen-free polycarbonate

plastic.

C-C distance: 60 mm Regulations: FEU 2011 Standard: IEC 60884-1:2002, IEC 60884-1:2002/AMD1:2006, IEC 60884-1:2002/AMD2:2013.