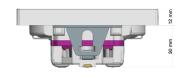

## Model: Flow-2Cb1,5-W

Double socket slim with shutters and earth

## Data:

Voltage: 16 A + J 250 V AC

IP class: IP 20 Insulation class: 1

Material: V0 flame retardant halogen-free polycarbonate

plastic.

C-C distance: 60 mm Regulations: FEU 2011 Standard: IEC 60884-1:2002, IEC 60884-1:2002/AMD1:2006, IEC 60884-1:2002/AMD2:2013.