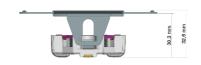

## Data:

Voltage: 16 A + J 250 V AC

IP class: IP 20 Insulation class: 1

Material: V0 flame retardant halogen-free polycarbonate

plastic.

C-C distance: 60 mm Regulations: FEU 2011 Standard: IEC 60884-1:2002, IEC 60884-1:2002/AMD1:2006, IEC 60884-1:2002/AMD2:2013.

Maximum torque: 1.2Nm (According to IEC 62196-1)

Cross section: 1,5 - 2,5 mm<sup>2</sup>

Base for double socket