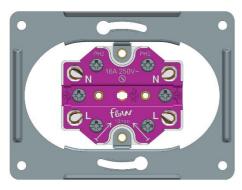

## **Termination:**

Screw clamps. 1 or 2 single conductors in the same terminal, alternatively one or 2 multi-wire PN in the same terminal. Single-wire and multi-wire conductors, or conductors with different dimensions, must not be mounted next to others in the same terminal, as the screw and nut will clamp differently against conductors.

Maximum torque: 1.2Nm (According to IEC 62196-1)

Cross section: 1,5 - 2,5 mm<sup>2</sup>

Base for double socket