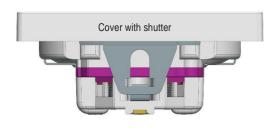

## Model: Flow-2Cb1,5-W

Double socket slim with shutters and earth

## Data:

Voltage: 16 A + J 250 V AC

IP class: IP 20 Insulation class: 1

Material: V0 flame retardant halogen-free polycarbonate

plastic.

C-C distance: 60 mm Regulations: FEU 2011 Standard: IEC 60884-1:2002, IEC 60884-1:2002/AMD1:2006, IEC 60884-1:2002/AMD2:2013.