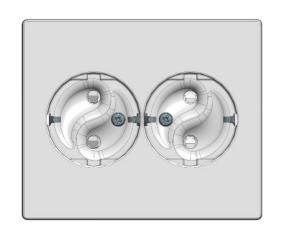

## Flow dobbel stikkontakt lav hvit

Art.nr.: 121840 EAN nr: 70 900 2646 2145 (10 stk) El.nr: 15 040 10

## Model: Flow-2Cb1,5-W

Double socket slim with shutters and earth

## Data:

Voltage: 16 A + J 250 V AC

IP class: IP 20 Insulation class: 1

Material: V0 flame retardant halogen-free polycarbonate

plastic.

C-C distance: 60 mm Regulations: FEU 2011 Standard: IEC 60884-1:2002, IEC 60884-1:2002/AMD1:2006, IEC 60884-1:2002/AMD2:2013.