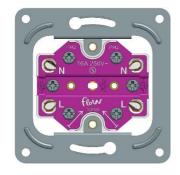

### Data for double socket with cover:

Voltage: 16 A + J 250 V AC IP class: IP 20 Insulation class: 1 Material: V0 flame retardant halogen-free polycarbonate plastic. C-C distance: 60 mm Regulations: FEU 2017 Standard: IEC 60884-1:2002, IEC 60884-1:2002/AMD1:2006, IEC 60884-1:2002/AMD2:2013. NEK 502:2016 Country of origin: CN

### **Termination:**

Screw clamps. 1 or 2 single conductors in the same terminal, alternatively one or 2 multi-wire PN in the same terminal. Single-wire and multi-wire conductors, or conductors with different dimensions, must not be mounted next to others in the same terminal, as the screw and nut will clamp differently against conductors.

Maximum torque: 1.2Nm (According to IEC 62196-1) Cross section: 1,5 – 2,5 mm<sup>2</sup>

S2 mm 72 mm

Home Control AS Dronning Maudsgate 15 0250 OSLO - Norway www.homecontrol.no/flow 47 64 94 44 22 info@ homecontrol.no

#### Base for double socket