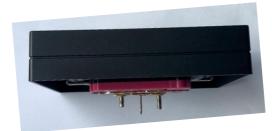

## Model: Flow-2CA-B

Double socket cover with shutters, adapter and earth

### Data for double socket with cover:

Voltage: 16 A + J 250 V AC IP class: IP 20 Insulation class: 1 Material: V0 flame retardant halogen-free polycarbonate plastic. C-C distance: 60 mm Regulations: FEU 2017 Standard: IEC 60884-1:2002, IEC 60884-1:2002/AMD1:2006, IEC 60884-1:2002/AMD2:2013. NEK 502:2016 Country of origin: CN