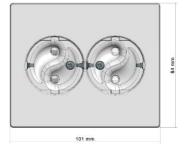

#### Base for double socket

### Data for double socket with cover:

Voltage: 16 A + J 250 V AC IP class: IP 20 Insulation class: 1 Material: V0 flame retardant halogen-free polycarbonate plastic. C-C distance: 60 mm Regulations: FEU 2017 Standard: IEC 60884-1:2002, IEC 60884-1:2002/AMD1:2006, IEC 60884-1:2002/AMD2:2013. NEK 502:2016 Country of origin: CN