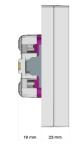

Maximum torque: 1.2Nm (According to IEC 62196-1) Cross section: 1,5 – 2,5 mm<sup>2</sup>

S2 mm 72 mm

Home Control AS Dronning Maudsgate 15 0250 OSLO - Norway www.homecontrol.no/flow 47 64 94 44 22 info@ homecontrol.no