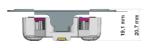

Maximum torque: 1.2Nm (According to IEC 62196-1) Cross section: 1,5 – 2,5 mm<sup>2</sup>

S2 mm 72 mm

Home Control AS Dronning Maudsgate 15 0250 OSLO - Norway www.homecontrol.no/flow 47 64 94 44 22 info@ homecontrol.no