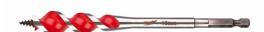

## SPFD 18 x 165 - 1 pc | SPEED FEED™ wood drill bits

- Step up from flat bit in quality and performance faster drilling, higher lifetime and less jamming!
- Dual cutting edges for fast and aggressive cut up to 10 times faster drilling vs. flat boring bit.
- Tapered design for reduced chip clogging, less friction and less jamming even in tough applications - results in less breakages.
- Feed screw with coarse thread increases selfeeding in all types of wood soft & hard, wet & treated.
- Polished and powder coated flute design for increased chip ejection, reduced clogging and higher selfeeding capability.