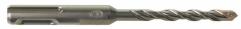

## SDS-Plus M2 6 x 110 - 1 pc | SDS-Plus M2 bor - 2 skjær

- Store transportkanaler. Store transportkanaler. Hindre rat boret skades når det kommer i kontakt med armeringsjern eller blokkeres.
- Konisk spiralkant. Konisk spiralkant for mindre friksjon og høyere hastighet. Ideel til batteridrevne borhammere.
- Forsterket borspiral med tykkere kjerne. Rask støvtransport takket være effektiv spiralgeometri. Forsterket borspiral med tykkere kjerne betyr: – Full kraftoverføring til spissen – Færre vibrasjoner – Ekstremt bruddsikkert design for lengre holdbarhet.